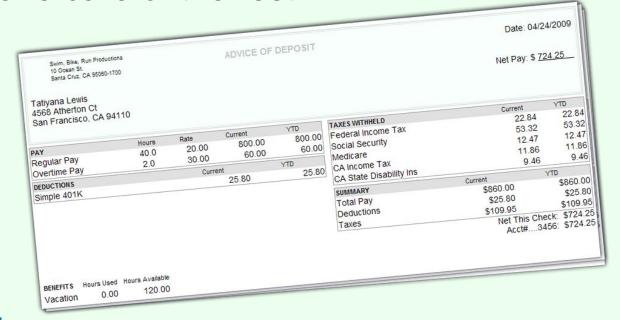

#### We provide:

- ✓ Direct deposit with detailed pay stubs
- ✓ Support for wide range of pay types
- ✓ Sick, vacation and holiday pay accruals
- ✓ Federal, state and local tax calculations
- ✓ Voluntary deduction calculations

- √ Paycheck printing
- ✓ Online employee access to pay stubs
- ✓ Contractor payments
- ✓ Multi-state payroll
- √ 100% accuracy guarantee