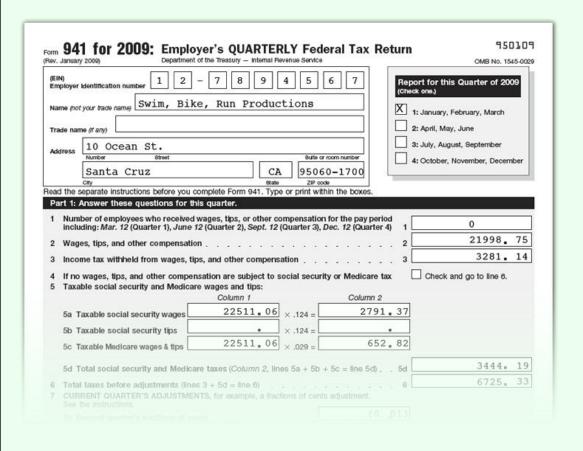

## We Handle All Your Federal and State Taxes

You never have to worry about upcoming tax obligations... we take care of everything.

#### This includes:

- √ Federal Tax Deposits
- ✓ Quarterly 941s
- ✓ Annual 940s and 944s
- √ Employee W-2s
- ✓ 1099-MISC Filing
- ✓ State Tax Deposits
- ✓ Quarterly State Tax Forms
- ✓ Annual State Tax Forms